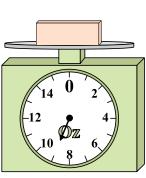

7)

If the block shown were 2 pounds heavier, how much would it weigh?

If you have 6 blocks that are the same weight, how many ounces total do the blocks weigh?

If the block shown were 4 pounds heavier, how much would it weigh?