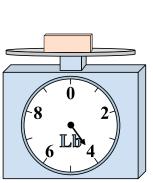

7)

If the block shown were 2 pounds heavier, how much would it weigh?

If you have 6 blocks that are the same weight, how many ounces total do the blocks weigh?

If the block shown were 4 pounds heavier, how much would it weigh?

 8.

 9.

8)