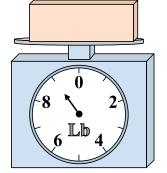

#### Use the scale to answer each question.

If the block shown were 4 pounds lighter, how much would it weigh?

What is the weight (in ounces) of the block?

3)

6)

9)

What is the weight (in pounds) of the block?

If you have 2 blocks that are the same weight, how many ounces total do the blocks weigh?

If the block shown were 2 pounds lighter, how much would it weigh?

If you have 5 blocks that are the same weight, how many ounces total do the blocks weigh?