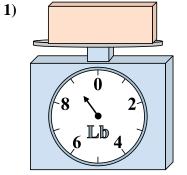

1)

#### Use the scale to answer each question.

If the block shown were 4 pounds lighter, how much would it weigh?

What is the weight (in ounces) of the block?

3)

6)

9)

What is the weight (in pounds) of the block?

If you have 2 blocks that are the same weight, how many ounces total do the blocks weigh?

If the block shown were 2 pounds lighter, how much would it weigh?

If you have 5 blocks that are the same weight, how many ounces total do the blocks weigh?