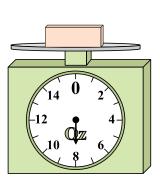

#### Use the scale to answer each question.

If the block shown were 4 pounds lighter, how much would it weigh?

What is the weight (in ounces) of the block?

3)

6)

9)

What is the weight (in pounds) of the block?

If you have 2 blocks that are the same weight, how many ounces total do the blocks weigh?

If the block shown were 2 pounds lighter, how much would it weigh?

If you have 5 blocks that are the same weight, how many ounces total do the blocks weigh?