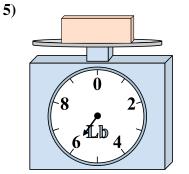

e 2 pounds lighter, how much would it weigh?



If you have 5 blocks that are the same weight, how many ounces total do the blocks weigh?

7)



If the block shown were 2 pounds heavier, how much would it weigh?



If you have 6 blocks that are the same weight, how many ounces total do the blocks weigh?



If the block shown were 4 pounds heavier, how much would it weigh?

 Answers

 1.

 2.

 3.

 4.

 5.

 6.

 7.

 8.

 9.

8)



## Reading a Scale

2)

## Name: Answer Key

#### Use the scale to answer each question.



If the block shown were 4 pounds lighter, how much would it weigh?



What is the weight (in ounces) of the block?



3)

6)

9)

What is the weight (in pounds) of the block?





If you have 2 blocks that are the same weight, how many ounces total do the blocks weigh?



If the block shown were 2 pounds lighter, how much would it weigh?



If you have 5 blocks that are the same weight, how many ounces total do the blocks weigh?





If the block shown were 2 pounds heavier, how much would it weigh?



If you have 6 blocks that are the same weight, how many ounces total do the blocks weigh?



If the block shown were 4 pounds heavier, how much would it weigh?

Math

8)