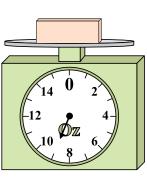

#### Use the scale to answer each question.

If the block shown were 4 pounds lighter, how much would it weigh?

What is the weight (in ounces) of the block?

3)

6)

9)

What is the weight (in pounds) of the block?

If you have 2 blocks that are the same weight, how many ounces total do the blocks weigh?

If the block shown were 2 pounds lighter, how much would it weigh?

If you have 5 blocks that are the same weight, how many ounces total do the blocks weigh?