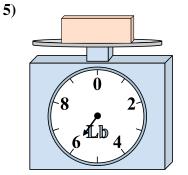

If you have 2 blocks that are the same weight, how many ounces total do the blocks weigh?

If the block shown were 2 pounds lighter, how much would it weigh?

If you have 5 blocks that are the same weight, how many ounces total do the blocks weigh?

7)

If the block shown were 2 pounds heavier, how much would it weigh?

If you have 6 blocks that are the same weight, how many ounces total do the blocks weigh?

If the block shown were 4 pounds heavier, how much would it weigh?