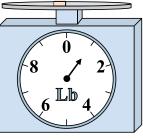

7)

If the block shown were 2 pounds heavier, how much would it weigh?

If you have 6 blocks that are the same weight, how many ounces total do the blocks weigh?

If the block shown were 4 pounds heavier, how much would it weigh?