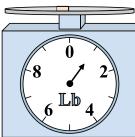

#### Use the scale to answer each question.

If the block shown were 4 pounds lighter, how much would it weigh?

What is the weight (in ounces) of the block?

3)

6)

9)

What is the weight (in pounds) of the block?

If you have 2 blocks that are the same weight, how many ounces total do the blocks weigh?

If the block shown were 2 pounds lighter, how much would it weigh?

If you have 5 blocks that are the same weight, how many ounces total do the blocks weigh?

7)

If the block shown were 2 pounds heavier, how much would it weigh?

If you have 6 blocks that are the same weight, how many ounces total do the blocks weigh?

If the block shown were 4 pounds heavier, how much would it weigh?