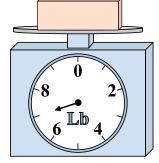

If you have 2 blocks that are the same weight, how many ounces total do the blocks weigh?

If the block shown were 2 pounds lighter, how much would it weigh?

If you have 5 blocks that are the same weight, how many ounces total do the blocks weigh?

If the block shown were 2 pounds heavier, how much would it weigh?

If you have 6 blocks that are the same weight, how many ounces total do the blocks weigh?

If the block shown were 4 pounds heavier, how much would it weigh?