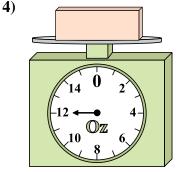

#### Use the scale to answer each question.

If the block shown were 4 pounds lighter, how much would it weigh?

What is the weight (in ounces) of the block?

3)

6)

9)

What is the weight (in pounds) of the block?

If you have 2 blocks that are the same weight, how many ounces total do the blocks weigh?

If the block shown were 2 pounds lighter, how much would it weigh?

If you have 5 blocks that are the same weight, how many ounces total do the blocks weigh?