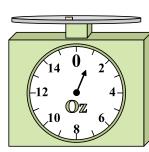

#### Use the scale to answer each question.

If the block shown were 4 pounds lighter, how much would it weigh?

What is the weight (in ounces) of the block?

3)

6)

9)

What is the weight (in pounds) of the block?

If you have 2 blocks that are the same weight, how many ounces total do the blocks weigh?

If the block shown were 2 pounds lighter, how much would it weigh?

If you have 5 blocks that are the same weight, how many ounces total do the blocks weigh?