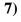

7)

If the block shown were 2 pounds heavier, how much would it weigh?

If you have 6 blocks that are the same weight, how many ounces total do the blocks weigh?

If the block shown were 4 pounds heavier, how much would it weigh?