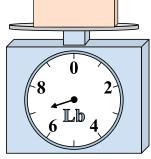

#### Use the scale to answer each question.

If the block shown were 4 pounds lighter, how much would it weigh?

What is the weight (in ounces) of the block?

3)

6)

9)

What is the weight (in pounds) of the block?

If you have 2 blocks that are the same weight, how many ounces total do the blocks weigh?

If the block shown were 2 pounds lighter, how much would it weigh?

If you have 5 blocks that are the same weight, how many ounces total do the blocks weigh?