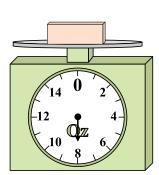

#### Use the scale to answer each question.

If the block shown were 4 pounds lighter, how much would it weigh?

What is the weight (in ounces) of the block?

3)

6)

9)

What is the weight (in pounds) of the block?

If you have 2 blocks that are the same weight, how many ounces total do the blocks weigh?

If the block shown were 2 pounds lighter, how much would it weigh?

If you have 5 blocks that are the same weight, how many ounces total do the blocks weigh?