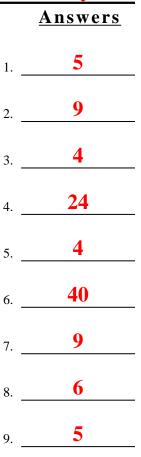

that are the same weight, how many ounces total do the blocks weigh?



If the block shown were 2 pounds lighter, how much would it weigh?



If you have 5 blocks that are the same weight, how many ounces total do the blocks weigh?

7)



If the block shown were 2 pounds heavier, how much would it weigh?



If you have 6 blocks that are the same weight, how many ounces total do the blocks weigh?



If the block shown were 4 pounds heavier, how much would it weigh?

 Answers

 1.

 2.

 3.

 4.

 5.

 6.

 7.

 8.

 9.

8)



## Reading a Scale

2)

## Name: Answer Key

#### Use the scale to answer each question.



If the block shown were 4 pounds lighter, how much would it weigh?



What is the weight (in ounces) of the block?



3)

6)

9)

What is the weight (in pounds) of the block?





If you have 2 blocks that are the same weight, how many ounces total do the blocks weigh?



If the block shown were 2 pounds lighter, how much would it weigh?



If you have 5 blocks that are the same weight, how many ounces total do the blocks weigh?





If the block shown were 2 pounds heavier, how much would it weigh?



If you have 6 blocks that are the same weight, how many ounces total do the blocks weigh?



If the block shown were 4 pounds heavier, how much would it weigh?

Math

8)