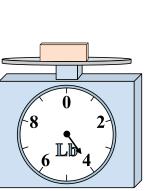

#### Use the scale to answer each question.

If the block shown were 4 pounds lighter, how much would it weigh?

What is the weight (in ounces) of the block?

3)

6)

9)

What is the weight (in pounds) of the block?

If you have 2 blocks that are the same weight, how many ounces total do the blocks weigh?

If the block shown were 2 pounds lighter, how much would it weigh?

If you have 5 blocks that are the same weight, how many ounces total do the blocks weigh?